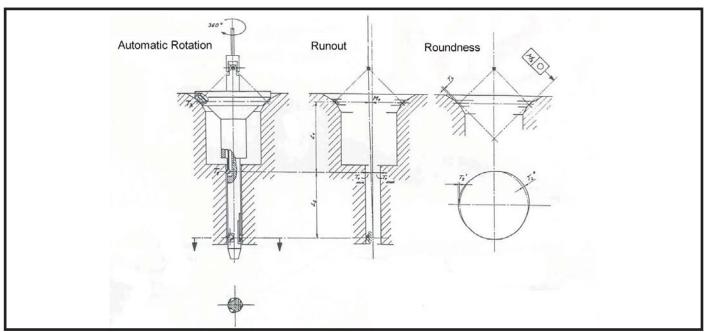

## **Motorized Valve Seat Measurement System**

(Roundness of the Seat and Runout of Seat to Guide)

The hand held motorized valve seat gage allows ease of use with very accurate results that are not influenced by the operator. When the unit is placed into the part a cycle will automatically start. The motor driven head rotates and provides a total indicated reading of the roundness of the seat and the runout of the seat to the valve guide. The readings are taken from two very small transducers integrated into the read head. If you need an accurate and economical solution to inspect valves seats, VGAGE has the solution for you.