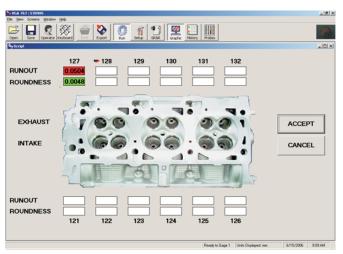

## **Motorized Valve Seat Measurement System**

(Roundness of the Seat and Runout of Seat to Guide)

The hand held motorized valve seat gage allows ease of use with very accurate results that are not influenced by the operator. When the unit is placed into the part a cycle will automatically start. The motor driven head rotates and provides a total indicated reading of the roundness of the seat and the runout of the seat to the valve guide. The readings are taken from two very small transducers integrated into the read head. If you need an accurate and economical solution to inspect valves seats, VGAGE has the solution for you.