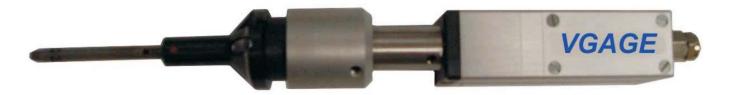

## **Motorized Valve Seat Measurement System**

(Roundness of the Seat and Runout of Seat to Guide)

The hand held motorized valve seat gage allows ease of use with very accurate results that are not influenced by the operator. When the unit is placed into the part a cycle will automatically start. The motor driven head rotates and provides a total indicated reading of the roundness of the seat and the runout of the seat to the valve guide. The readings are taken from two very small transducers integrated into the read head. If you need an accurate and economical solution to inspect valves seats, VGAGE has the solution for you.